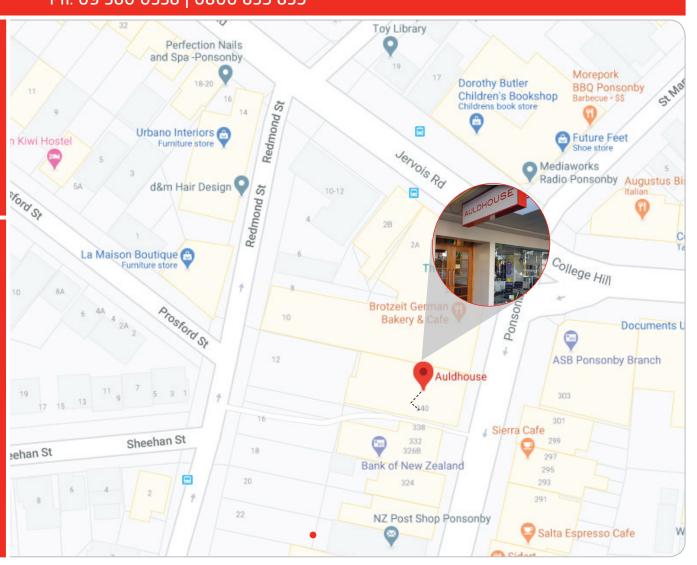

## How to find us

Auldhouse

Ground Floor, 338 Ponsonby Road, Ponsonby, Auckland Ph: 09 360 0338 | 0800 835 835

## Visitor parking

• All day paid parking is available on Ponsonby Road, Jervois Road and all side streets. The charge for this is \$2/hr. The most convenient off-street parking to our office is located at 16 Redmond Street where there are 29 spaces available. There are also 41 spaces available at 2 Pompallier Terrace. Please note however that not all of these spaces are available for all day parking.